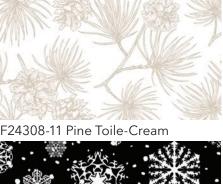

F24306-12 | Snowflakes | Beige

F24305-99 Dark Plaid-Black Multi

F24301-72 | Animal Coordinate | Sage Multi

F24303-12 | Pinecones | Beige Multi F24302-99 | Snowflakes and Pinecones | Black Multi

Created by Andrea Tachiera, Frosted Forest is printed on Northcott's premium quality flannel. The collection features bears, wolves, moose and deer with pine, pinecones and snowflakes as well as plaids. The collection is characterized by a palette of black, beige and sage giving this classic woodland theme an updated look. Snuggle up with Frosted Forest.