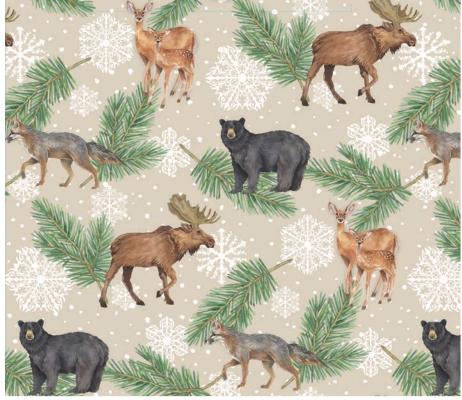

## FROSTED FOREST

by Andrea Tachiera

F24301-12 | Animal Coordinate | Beige Multi

FF24304-12 | Light Plaid | Beige Multi

F24306-99 | Snowflakes | Black F24307-72 | Snowy Blender | Sage

F24300-99 | Oval Animals(Running Yardage) | Black Multi