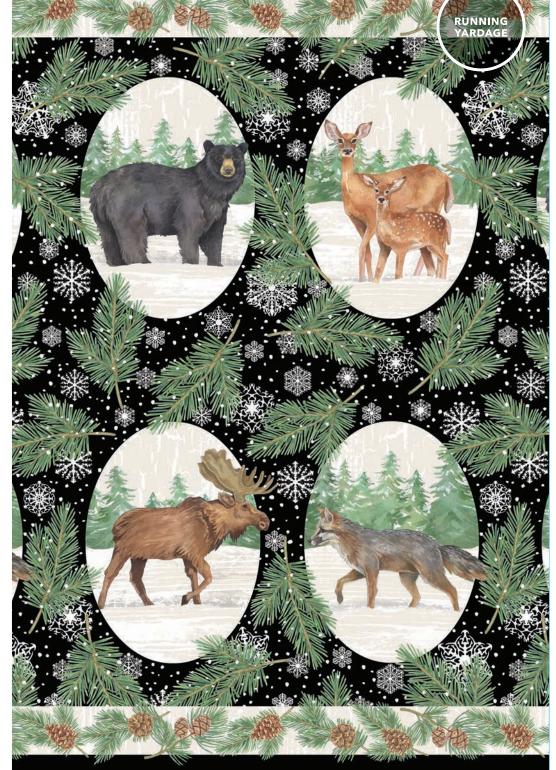

## FROSTED FOREST

by Andrea Tachiera

F24301-12 | Animal Coordinate | Beige Multi

FF24304-12 | Light Plaid | Beige Multi

F24306-99 | Snowflakes | Black F24307-72 | Snowy Blender | Sage

F24300-99 | Oval Animals(Running Yardage) | Black Multi