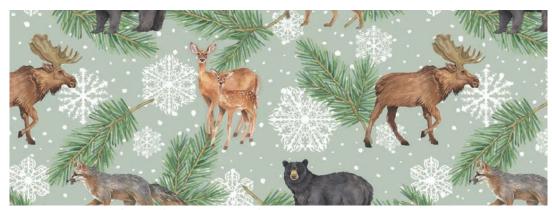

## FROSTED FOREST

by Andrea Tachiera

F24301-12 | Animal Coordinate | Beige Multi

FF24304-12 | Light Plaid | Beige Multi

F24306-99 | Snowflakes | Black F24307-72 | Snowy Blender | Sage

F24300-99 | Oval Animals(Running Yardage) | Black Multi

F24306-12 | Snowflakes | Beige

F24305-99 Dark Plaid-Black Multi

F24301-72 | Animal Coordinate | Sage Multi

F24303-12 | Pinecones | Beige Multi F24302-99 | Snowflakes and Pinecones | Black Multi

Created by Andrea Tachiera, Frosted Forest is printed on Northcott's premium quality flannel. The collection features bears, wolves, moose and deer with pine, pinecones and snowflakes as well as plaids. The collection is characterized by a palette of black, beige and sage giving this classic woodland theme an updated look. Snuggle up with Frosted Forest.